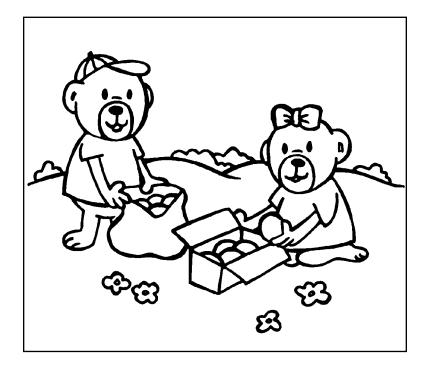

ReadingA−Z<sup>™</sup> © Learning Page, Inc.

All rights reserved.

Learning Page 1630 E. River Road #121 Tucson, AZ 85718

www.readinga-z.com

Bob and Bev are baby bears. Bob found a bag of big, black beans. Bev found a box of big, brown beans. Bob and Bev both have beans. "My black beans are better," says Bob."My brown beans are better," says Bev."My black beans will grow big," says Bob."My brown beans will grow bigger," says Bev.