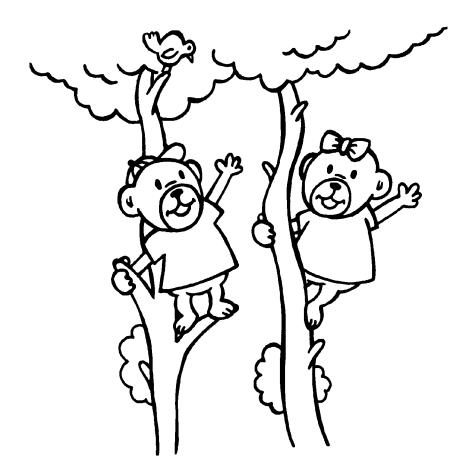

Bob brings a big ladder. Bob measures his bean plant. Bev brings a ball of yarn. Bev measures her bean plant. Both bean plants grow into big trees.

Bob's tree has beautiful blue flowers.Bev's tree has pretty red flowers.Both trees grow bigger and bigger.Bob and Bev climb the trees.They climb the trees to see the tops.

Bob's tree is not bigger. Bev's tree is not bigger. They are both the same.

Bob's tree has blue berries.They are as big as balloons.Bev's tree has red berries.They are as big as baseballs.Bob and Bev fill their bellies with blue and red berries.