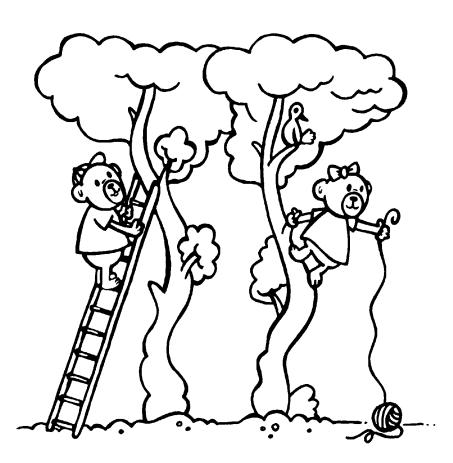

Bob brings a big ladder. Bob measures his bean plant. Bev brings a ball of yarn. Bev measures her bean plant. Both bean plants grow into big trees.

Bob's tree has beautiful blue flowers.Bev's tree has pretty red flowers.Both trees grow bigger and bigger.Bob and Bev climb the trees.They climb the trees to see the tops.