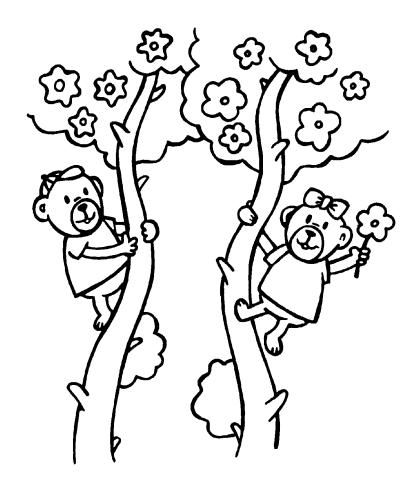

Bob brings a big ladder. Bob measures his bean plant. Bev brings a ball of yarn. Bev measures her bean plant. Both bean plants grow into big trees.

Bob's tree has beautiful blue flowers.Bev's tree has pretty red flowers.Both trees grow bigger and bigger.Bob and Bev climb the trees.They climb the trees to see the tops.

Bob's tree is not bigger. Bev's tree is not bigger. They are both the same.

Bob's tree has blue berries.They are as big as balloons.Bev's tree has red berries.They are as big as baseballs.Bob and Bev fill their bellies with blue and red berries.