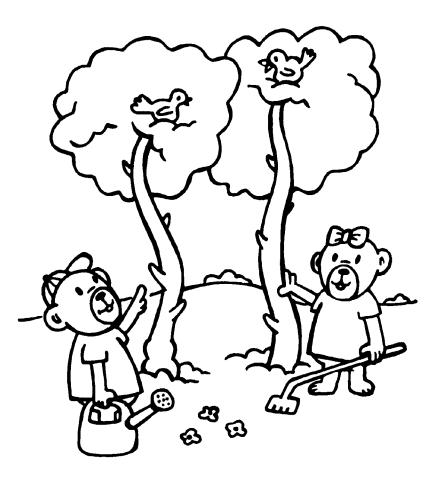

3

Bob makes a hole in the dirt with a bat. Bob puts his biggest bean in the hole. Bev makes a hole in the dirt with a bone. Bev puts her biggest bean in the hole. Bob and Bev check the beans every day. Some days, Bob's bean grows bigger. Other days, Bev's bean grows bigger. Both beans soon grow big and bushy.