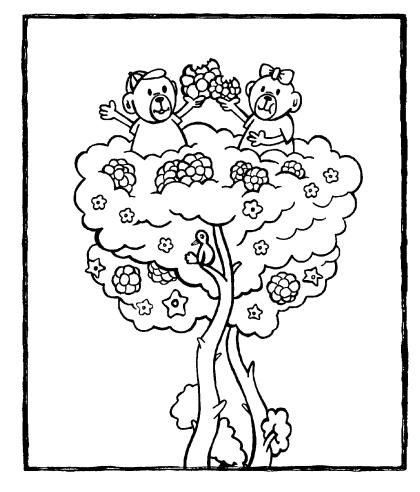

Bob brings a big ladder. Bob measures his bean plant. Bev brings a ball of yarn. Bev measures her bean plant. Both bean plants grow into big trees.

Bob's tree has beautiful blue flowers.Bev's tree has pretty red flowers.Both trees grow bigger and bigger.Bob and Bev climb the trees.They climb the trees to see the tops.

Bob's tree is not bigger. Bev's tree is not bigger. They are both the same.

Bob's tree has blue berries.They are as big as balloons.Bev's tree has red berries.They are as big as baseballs.Bob and Bev fill their bellies with blue and red berries.