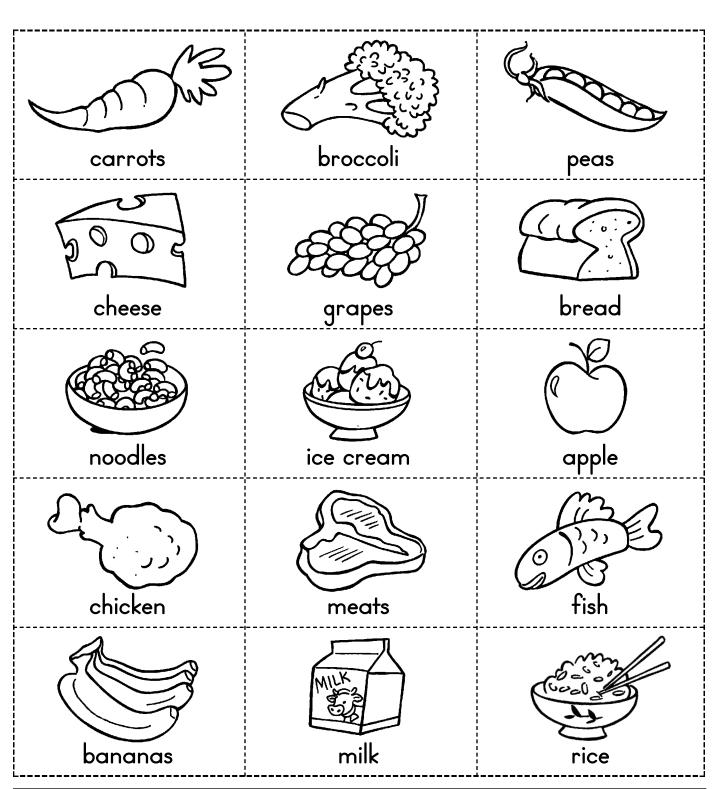

**Instructions:** Have students copy each word in the space provided. Then have them each cut out the cards to play a matching game with a partner.

Date \_\_\_\_\_

GRADE ONE • 002

MARVELOUS MARCH · FOOD GROUPS

Instructions: Have students cut out the pictures above and sort them into groups (vegetables, fruits, dairy, meats, grains, foods I like, foods I don't like, etc.).

Name \_