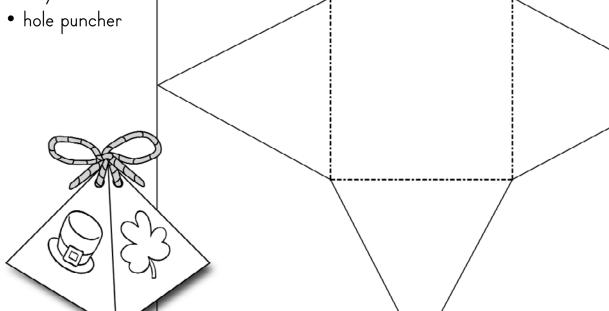

\_\_\_\_\_\_

| 19601 |   |
|-------|---|
| Page  | • |

Name \_\_\_\_

Date

**Directions:** Write a poem, similar to the traditional Irish blessing below. Cut out the pattern as shown. Decorate each triangle. Then fold the triangles upward along the dotted lines to form a box. Punch holes near the top of each triangle point. String a piece of ribbon through the holes to close the box. (Enclose a treat if you like, and give your box to someone special.)

### Materials:

- scissors
- markers
- green ribbon or yarn

MARVELOUS MARCH • GOOD WISHES BOX

GRADE TWO/THREE • 002

Name Date

Directions: How many new words can you make from the word Leprechaun? See if you can make at least 25.