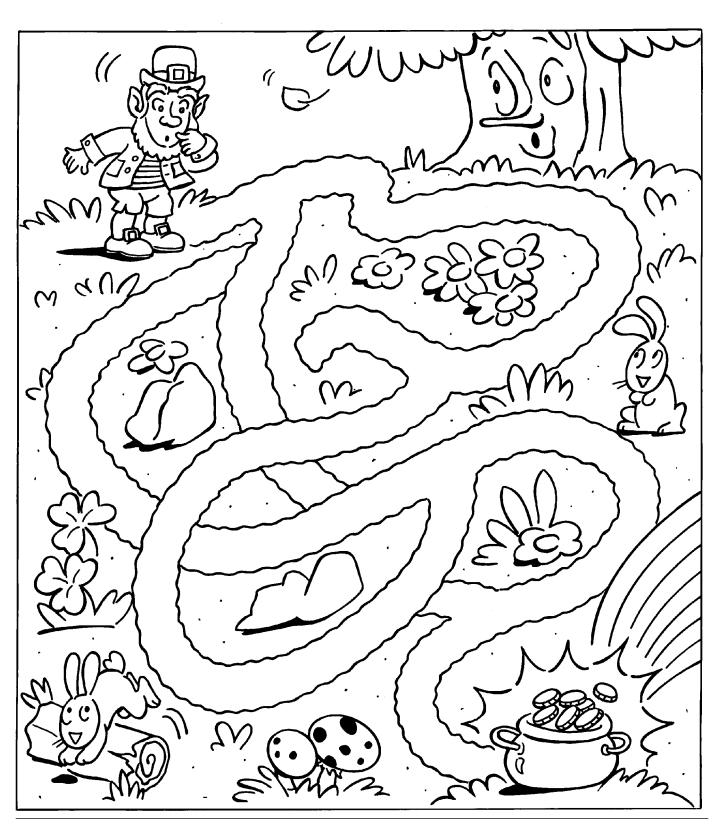

MARVELOUS MARCH • LEPRECHAUN MAZE

Instructions: Have students help the leprechaun find the pot of gold at the end of the rainbow.

Date \_\_\_\_\_

PREK/K • 003

**Instructions:** Have students find and color all of the circles red, the ovals purple, the squares yellow, and the triangles blue. There are eight circles, three ovals, four squares, and seven triangles.