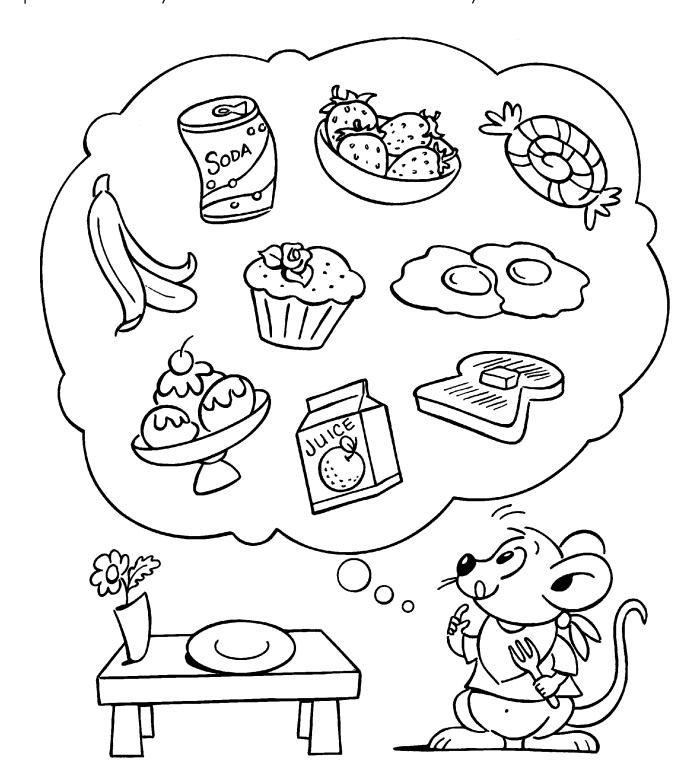

## Marvelous March Worksheets

| Vame   | Date |
|--------|------|
| 141116 |      |

e what to eat as

**Directions:** Color the healthy foods to help Mouse decide what to eat as part of a healthy breakfast. Cross out the unhealthy foods.