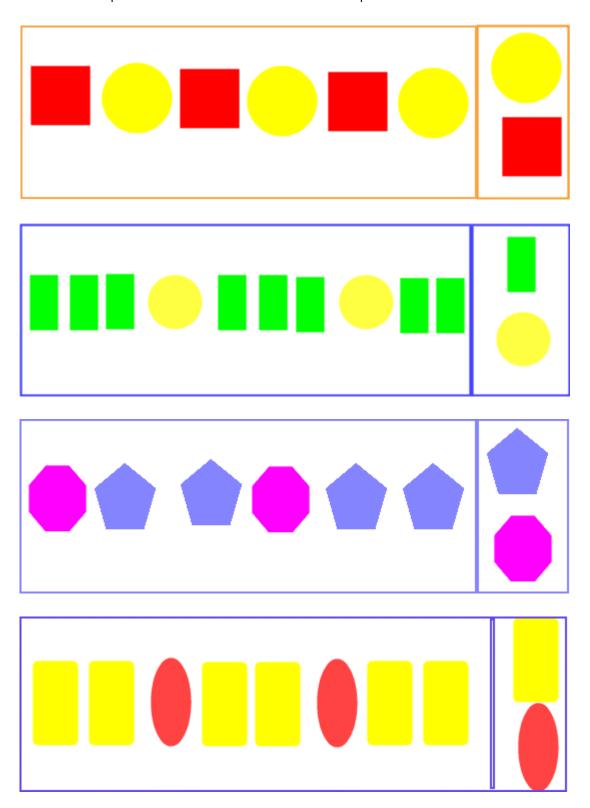

#### **Patterns**

Look at the pattern in each box.

Circle the shape that would come next in the pattern.