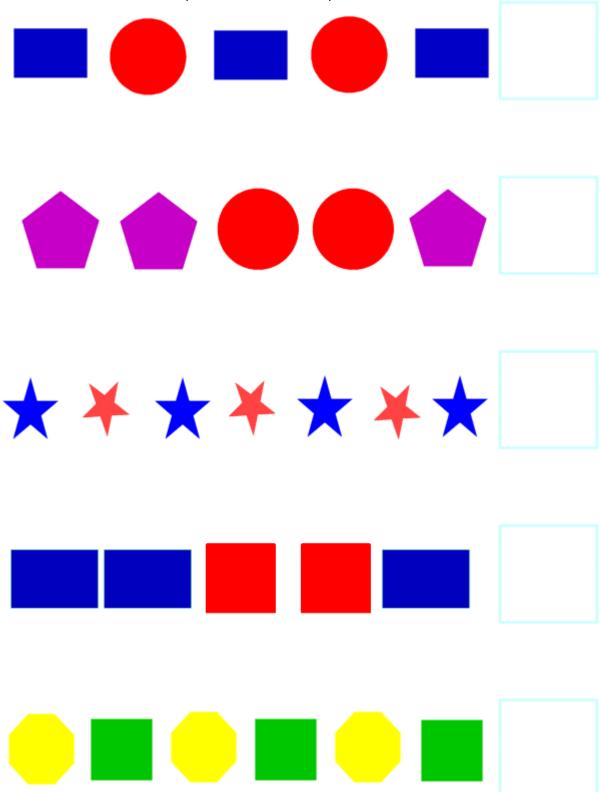

#### **Shape Patterns**

Look at each row of shapes. Draw the shape that comes next in the box.

| Name |  |  |  |
|------|--|--|--|
|      |  |  |  |