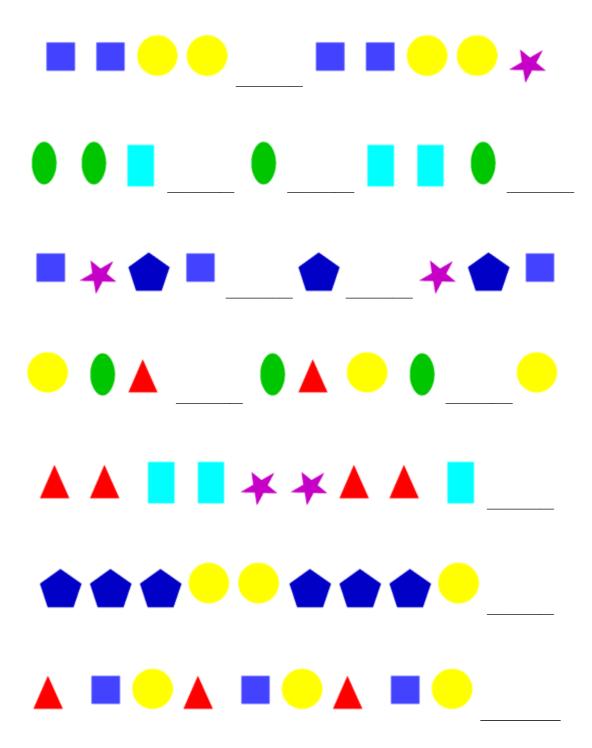

## **Shape Patterns**

Complete each pattern by drawing the correct shape on the line.