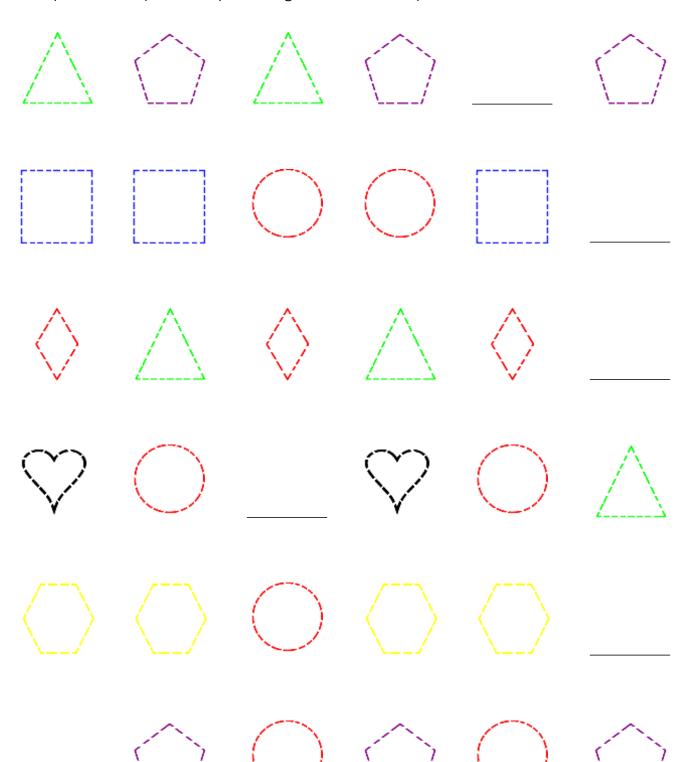

## **Shape Patterns**

Complete each pattern by drawing the correct shape on the line.