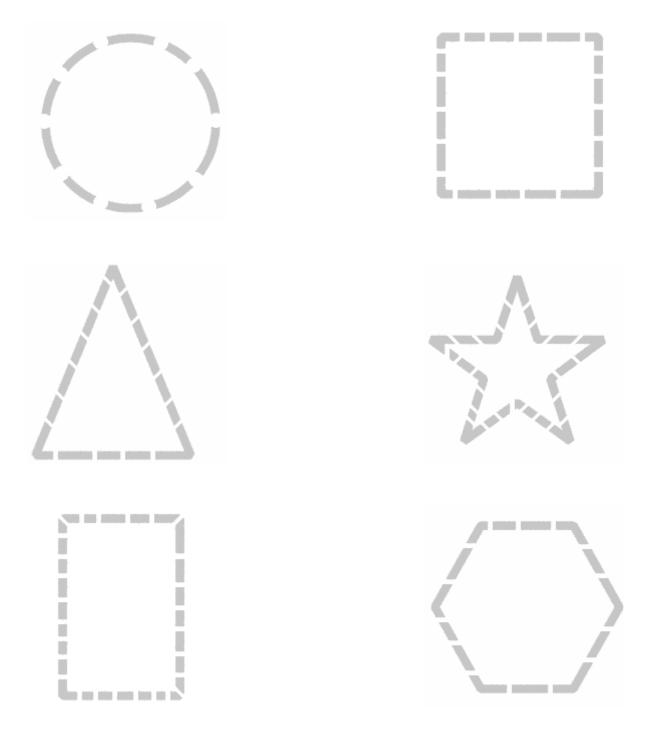

#### Trace the Shapes

Color the circle red.
Color the hexagon yellow.
Color the triangle orange.

Color the square blue. Color the rectangle green.

You are a star! Color the star your favorite color!