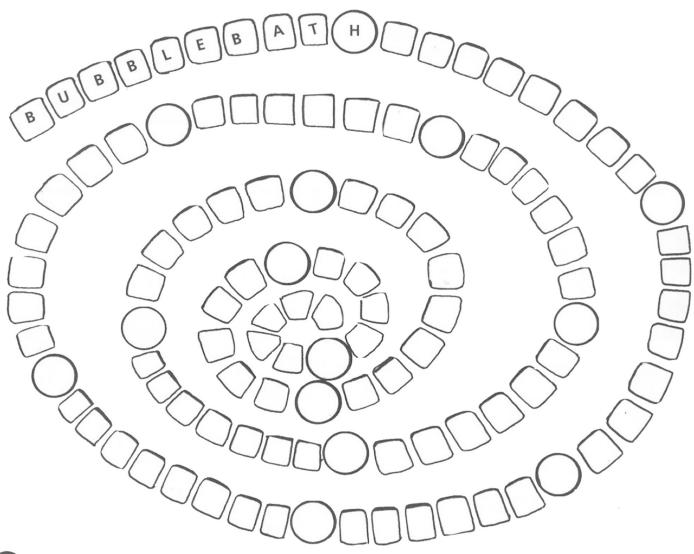

Write the words in the word chain.
The last letter of a word is the first letter of the next word.

3 How many more compound nouns can you make? Use the words in the box and continue the list.

|                                         | <br> | ***************************************     |                                         |
|-----------------------------------------|------|---------------------------------------------|-----------------------------------------|
|                                         |      |                                             |                                         |
|                                         |      |                                             |                                         |
|                                         | <br> | <br>                                        |                                         |
|                                         |      |                                             |                                         |
|                                         | <br> | <br>                                        |                                         |
|                                         |      |                                             |                                         |
|                                         | <br> | <br>                                        |                                         |
|                                         |      |                                             |                                         |
| *************************************** | <br> | <br>*************************************** | *************************************** |
|                                         |      |                                             |                                         |
|                                         |      |                                             |                                         |
|                                         | <br> | <br>                                        |                                         |
|                                         |      |                                             |                                         |